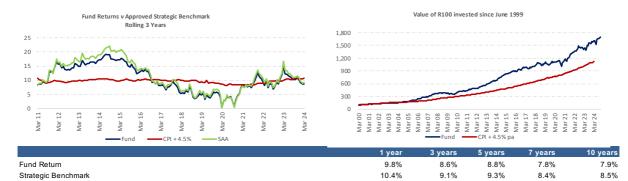

| ASSET CLASS PERFORMANCE | 1 year | 3 years | 5 years | 7 years | 10 years |
|-------------------------|--------|---------|---------|---------|----------|
| SA Cash                 | 8.3%   | 6.1%    | 6.0%    | 6.4%    | 6.5%     |
| Nominal Bonds           | 4.2%   | 7.4%    | 7.0%    | 7.8%    | 7.7%     |
| Inflation Linked Bonds  | 3.6%   | 6.4%    | 6.3%    | 5.1%    | 5.5%     |
| SA Equity               | 2.1%   | 7.3%    | 8.2%    | 7.1%    | 7.0%     |
| SA Capped SWIX Equity   | 2.9%   | 7.5%    | 7.6%    | 6.2%    | 6.4%     |
| SA Listed Property      | 20.5%  | 13.9%   | 0.7%    | -1.4%   | 3.1%     |
| All Property            | 20.3%  | 13.0%   | -0.2%   | -2.2%   | 1.9%     |
| Global Equity           | 31.5%  | 16.2%   | 17.1%   | 15.8%   | 15.2%    |
| Emerging Equity         | 15.4%  | 3.2%    | 7.9%    | 9.0%    | 9.1%     |
| China A                 | -11.7% | -4.1%   | 4.8%    | 4.9%    | 9.9%     |
| Africa Equity           | 3.5%   | 1.9%    | 2.3%    | 4.5%    | 2.2%     |
| International Property  | 14.8%  | 8.3%    | 6.6%    | 8.2%    | 10.6%    |
| Course: EDDE StatDay    |        |         |         |         |          |