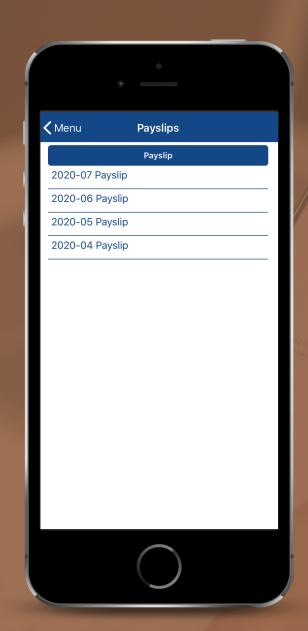

#### Accessing payslip

Figure 12
In order to view your payslip, tap on the "Payslip" icon.