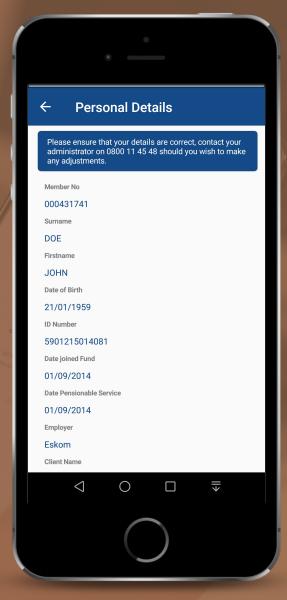

Accessing personal details

Personal Details

Your Personal Details

In order to view detailed personal information, tap on the "Personal Details" icon.

Figure 8