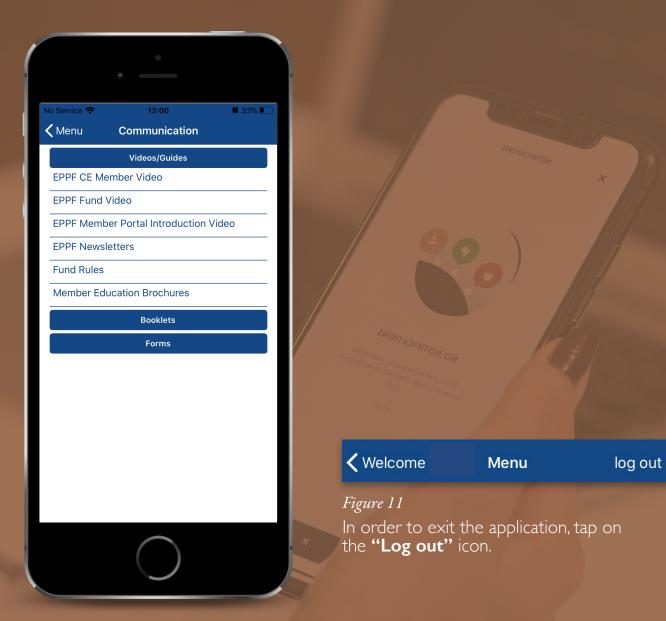

# Accessing communication resources

Figure 10

In order to view any communication or notes that have been recorded, tap on the "Communication" icon.