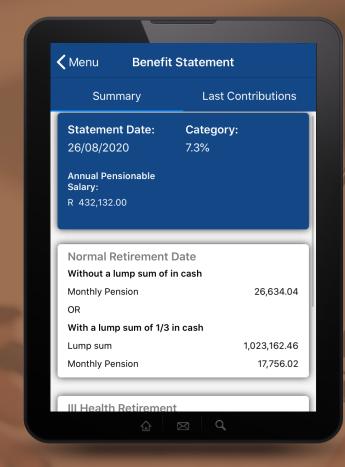

#### Viewing your benefit statements

Figure 9

In order to view detailed statements, tap on the "Benefit Statement" icon.