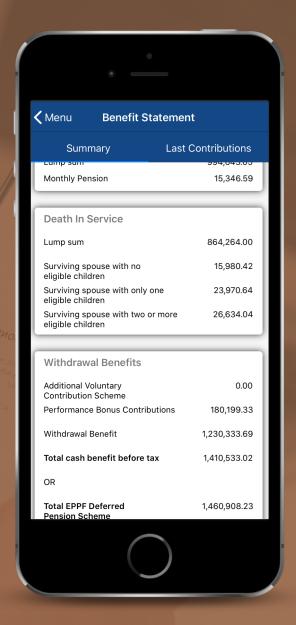

#### Viewing your benefit statements

Figure 9

In order to view detailed statements, tap on the "Benefit Statement" icon.