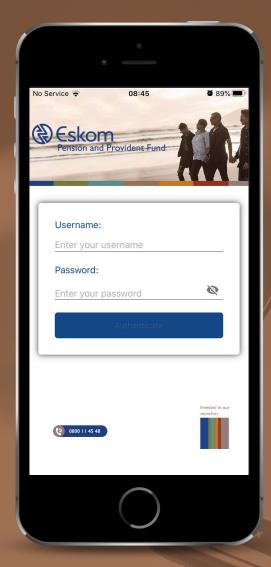

### Accessing the Application

A log in page will appear as per the figure 3.

Figure 3
Insert the Username and Password provided and tap on the "Authenticate" icon.

Invested in our *members* 