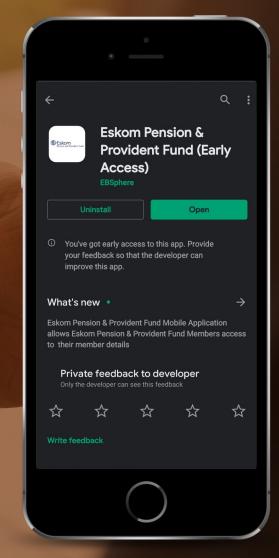

### Installing the Application

You will need to own a Smart Phone in order to access the application. Locate the relevant App Store on the phone. Search for the EPPF Member Application. The icon below is an illustration of what you will see on Google Play.

Figure 1

Install

Figure 2

Tap on the "Install" icon to load the application on the phone.