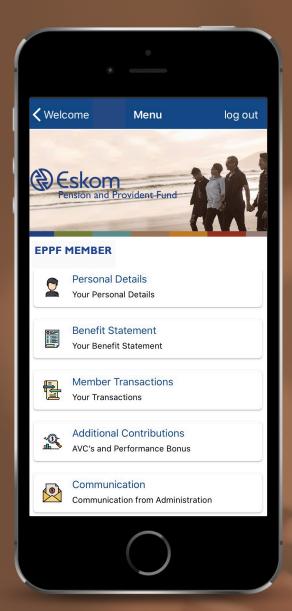

#### Navigating the Application

Once you have successfully logged in, the screen depicted in Figure 5 will appear:

You are now able to navigate through the application to view information. In order to view specific information simply tap on the relevant icon.

Accessing personal details

Personal Details

Your Personal Details

In order to view detailed personal information, tap on the "Personal Details" icon.

Figure 8